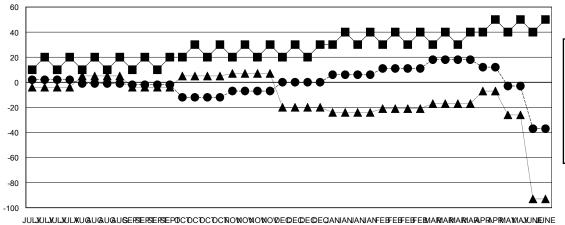

## District 4 L5

Results as of: 6/30/2020

| GMT: | LOCATION CALIFORNIA | GMT CA |
|------|---------------------|--------|
|      |                     |        |

| Clubs                 |               |           |               | Members       |                       |                         |                                                    |
|-----------------------|---------------|-----------|---------------|---------------|-----------------------|-------------------------|----------------------------------------------------|
| RESULTS FOR 2019-2020 |               |           |               |               | RESULTS F             | OR 2019-2020            |                                                    |
| QUARTER               | NEW CLUB GOAL | NEW CLUBS | DROPPED CLUBS | QUARTER MEMB  | ER GROWTH NET<br>GOAL | MEMBER GROWTH<br>ACTUAL | DROPPED<br>MEMBERS ACTUAL<br>(including transfers) |
| JULY/AUG/SEPT         | 1             | 0         | 12            | JULY/AUG/SEPT | 15                    | 128                     | 96                                                 |
| OCT/NOV/DEC           | 1             | 4         | 0             | OCT/NOV/DEC   | 10                    | 156                     | 140                                                |
| JAN/FEB/MAR           | 1             | 0         | 0             | JAN/FEB/MAR   | 10                    | 136                     | 60                                                 |
| APR/MAY/JUNE          | 0             | 0         | 4             | APR/MAY/JUNE  | 10                    | 66                      | 162                                                |

## GOALS AND ACTUAL MEMBERS CUMULATIVE

- ■ - MEMBER GROWTH ACTUAL

- ▲ - LAST YEAR MEMBERSHIP ACTUAL

|   | DROPPED CLUBS: 5 |     |
|---|------------------|-----|
| , | DROPPED MEMBERS  |     |
|   | DECEASED         | 11  |
|   | CLUB CANCELLED   | 7   |
|   | OTHER            | 137 |
|   | TOTAL            | 155 |