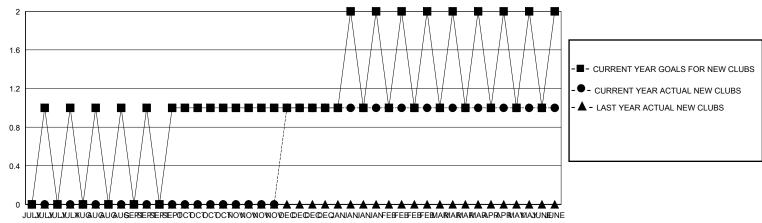

## District 4 L5

Results as of: 6/30/2020

| GMT: | LOCATION CALIFORNIA | GMT CA |
|------|---------------------|--------|
|      |                     |        |

| Clubs                 |               |           |               | Members       |                       |                         |                                                    |
|-----------------------|---------------|-----------|---------------|---------------|-----------------------|-------------------------|----------------------------------------------------|
| RESULTS FOR 2019-2020 |               |           |               |               | RESULTS F             | OR 2019-2020            |                                                    |
| QUARTER               | NEW CLUB GOAL | NEW CLUBS | DROPPED CLUBS | QUARTER MEMB  | ER GROWTH NET<br>GOAL | MEMBER GROWTH<br>ACTUAL | DROPPED<br>MEMBERS ACTUAL<br>(including transfers) |
| JULY/AUG/SEPT         | 1             | 0         | 12            | JULY/AUG/SEPT | 15                    | 128                     | 96                                                 |
| OCT/NOV/DEC           | 1             | 4         | 0             | OCT/NOV/DEC   | 10                    | 156                     | 140                                                |
| JAN/FEB/MAR           | 1             | 0         | 0             | JAN/FEB/MAR   | 10                    | 136                     | 60                                                 |
| APR/MAY/JUNE          | 0             | 0         | 4             | APR/MAY/JUNE  | 10                    | 66                      | 162                                                |

## GOALS AND ACTUAL NEW CLUBS CUMULATIVE